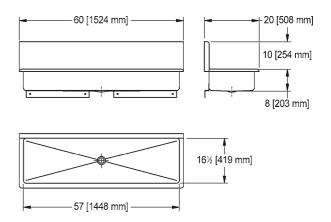

## WTS2060-1 Trough Heavy Duty, 14 ga, 60" | 214.0493.335

|   |     |    |   | :  |    | -: |    | _ |
|---|-----|----|---|----|----|----|----|---|
| М | rod | ıu | v | ım | en | SI | on | S |

| Overall front to back        | 20                      |
|------------------------------|-------------------------|
| Overall left to right        | 60                      |
| Overall height               | 17.992                  |
| Bowl dimension front to back | 16.496                  |
| Bowl dimension left to right | 57.008                  |
| Bowl depth                   | 7.992                   |
| Installation                 |                         |
| Installation type            | Wall mount              |
| Installation system          | Wall hanger bracket     |
| Recommended wall carrier     | IWC2203 sold separately |
| Product specifications       |                         |
| Gauge                        | 14                      |
| Tailpiece diameter (in)      | 1 1/2" (38mm)           |
| Certification                | cUPC                    |
| Type of material             | Type 304                |
| Material code                | CNS 18/10               |
| Surface finish               | #4 Satin                |
| Number of bowls              | 1                       |
| Splash location              | Back                    |
| Faucet ledge position        | Yes                     |
| Number of faucet holes       | Specify when ordering   |
| Waste location               | Center                  |
| Waste size                   | 3 1/2" (89mm)           |
| Product identification       |                         |
| Model                        | WTS2060-1               |
| Product brand                | FRANKE                  |
| Product category             | Utility sinks           |
| Utility sink type            | Wall trough sinks       |
|                              |                         |