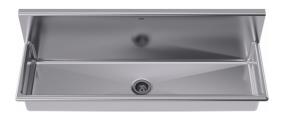

## WTS2060-1 Trough Heavy Duty, 14 ga, 60" | 214.0493.335

|   |     |    |   | :  |    | -: |    | _ |
|---|-----|----|---|----|----|----|----|---|
| М | rod | ıu | v | ım | en | SI | on | S |

| Overall front to back        | 20                      |
|------------------------------|-------------------------|
| Overall left to right        | 60                      |
| Overall height               | 17.992                  |
| Bowl dimension front to back | 16.496                  |
| Bowl dimension left to right | 57.008                  |
| Bowl depth                   | 7.992                   |
| Installation                 |                         |
| Installation type            | Wall mount              |
| Installation system          | Wall hanger bracket     |
| Recommended wall carrier     | IWC2203 sold separately |
| Product specifications       |                         |
| Gauge                        | 14                      |
| Tailpiece diameter (in)      | 1 1/2" (38mm)           |
| Certification                | cUPC                    |
| Type of material             | Type 304                |
| Material code                | CNS 18/10               |
| Surface finish               | #4 Satin                |
| Number of bowls              | 1                       |
| Splash location              | Back                    |
| Faucet ledge position        | Yes                     |
| Number of faucet holes       | Specify when ordering   |
| Waste location               | Center                  |
| Waste size                   | 3 1/2" (89mm)           |
| Product identification       |                         |
| Model                        | WTS2060-1               |
| Product brand                | FRANKE                  |
| Product category             | Utility sinks           |
| Utility sink type            | Wall trough sinks       |
|                              |                         |

## **Features**

| Bowl construction | Radius coved corners     |
|-------------------|--------------------------|
| Waste assembly    | Included                 |
| Waste fitting     | Crumb cup waste assembly |
| Front edge style  | Rolled                   |